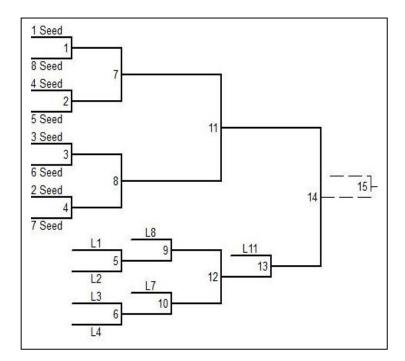

| Remainder of<br>Regular<br>Season:                                                       | League<br>Tournament<br>Schedule: |  |
|------------------------------------------------------------------------------------------|-----------------------------------|--|
| November 17 <sup>th</sup>                                                                | December 1 <sup>st</sup>          |  |
| 6:00 8 vs 4                                                                              | 6:20 Game #1                      |  |
| 6:50 7 vs 2                                                                              | 6:50 Game #2                      |  |
| 7:40 3 vs 6                                                                              | 7:20 Game #3                      |  |
| 8:30 1 vs 5                                                                              | 8:00 Game #4                      |  |
| November 24 <sup>th</sup>                                                                | December 8 <sup>th</sup>          |  |
| 6:00 2 vs 3                                                                              | 6:20 Game #5                      |  |
| 6:50 8 vs 5                                                                              | 6:50 Game #6                      |  |
| 7:40 4 vs 1                                                                              | 7:20 Game #7                      |  |
| 8:30 6 vs 7                                                                              | 8:00 Game #8                      |  |
|                                                                                          | December 15 <sup>th</sup>         |  |
|                                                                                          | 6:20 Game #9                      |  |
|                                                                                          | 6:50 Game #10                     |  |
|                                                                                          | 7:20 Game #11                     |  |
|                                                                                          | 8:00 Game #12                     |  |
|                                                                                          | December 22 <sup>nd</sup>         |  |
|                                                                                          | 6:20 Game #13                     |  |
|                                                                                          | 7:10 Game #14                     |  |
|                                                                                          | 8:00 Game #15                     |  |
|                                                                                          |                                   |  |
| For game cancellation or other league information please contact one of these resources: |                                   |  |

- Tournament Play: To be eligible, players must play in TWO regular season games and on team roster.
- Seeds will be posted online